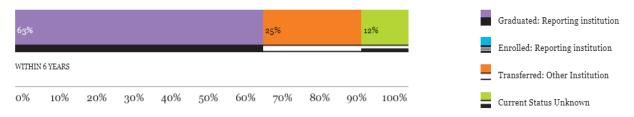

#### First-time-at-Institution, All students

LRSC reported 253 students in this cohort. Of those 253 students, 159 graduated, 1 is still enrolled, 62 transferred with no degree from LRSC, and 31 did not earn a degree nor did they transfer (current status unknown).

#### Lake Region State College | Associate / Certificate Seeking Model - All Students

|   | Associate degree from Lake Region State College                                               | 29% |  |
|---|-----------------------------------------------------------------------------------------------|-----|--|
|   | Associate degree from Lake Region State Conege                                                | 29% |  |
|   | Associate degree from Lake Region State College - with later transfer to another institution  | 24% |  |
|   | Certificate award from Lake Region State College                                              | 8%  |  |
| - | Certificate award from Lake Region State College - with later transfer to another institution | 2%  |  |
|   | Total Graduated from Lake Region State College                                                |     |  |
|   | Total officialities from Land Region State Confess                                            | 03% |  |
|   | Enrolled at Lake Region State College                                                         | 0%  |  |
|   |                                                                                               | 0%  |  |
|   |                                                                                               |     |  |
|   | Enrolled at Lake Region State College                                                         | 0%  |  |