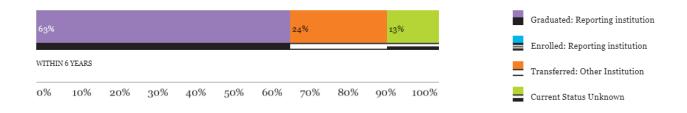

#### First-time-at-Institution, Full-time students

LRSC reported 225 students in this cohort. Of those 225 students, 144 graduated, 1 is still enrolled, 55 transferred with no degree from LRSC, and 25 did not earn a degree nor did they transfer (current status unknown).

# Lake Region State College | Associate / Certificate Seeking Model - Full-Time

| OUT | COMES FOR STUDENT STARTING AT LAKE REGION STATE COLLEGE IN FALL 2017 BY SUMMER 2023           |     |
|-----|-----------------------------------------------------------------------------------------------|-----|
|     | Associate degree from Lake Region State College                                               | 30% |
| +   | Associate degree from Lake Region State College - with later transfer to another institution  | 24% |
| +   | Certificate award from Lake Region State College                                              | 8%  |
| +   | Certificate award from Lake Region State College - with later transfer to another institution | 1%  |
| =   | Total Graduated from Lake Region State College                                                | 63% |
|     |                                                                                               |     |
|     | Enrolled at Lake Region State College                                                         | 0%  |
|     |                                                                                               |     |
|     | Transferred with no degree or certificate from Lake Region State College*                     | 24% |
|     |                                                                                               |     |
|     | Current Status Unknown                                                                        | 13% |