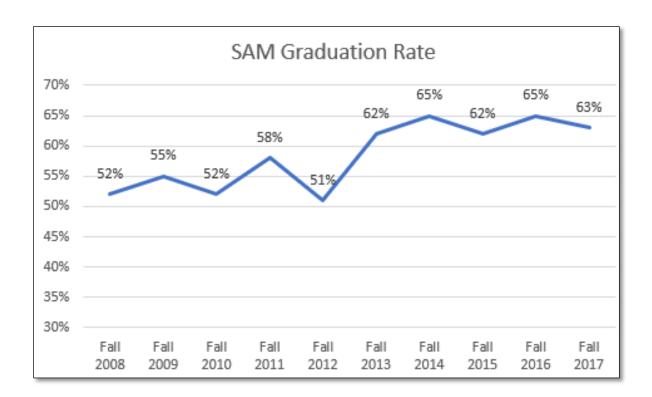

# Year-to-Year Comparison, All students

| Cohort    | Total<br>Students | Graduated | Enrolled | Transferred | Unknown |
|-----------|-------------------|-----------|----------|-------------|---------|
| Fall 2008 | 236               | 52%       | 0%       | 29%         | 20%     |
| Fall 2009 | 249               | 55%       | 1%       | 24%         | 17%     |
| Fall 2010 | 241               | 52%       | 0%       | 23%         | 25%     |
| Fall 2011 | 235               | 58%       | 0%       | 26%         | 19%     |
| Fall 2012 | 219               | 51%       | 1%       | 36%         | 11%     |
| Fall 2013 | 229               | 62%       | 1%       | 17%         | 20%     |
| Fall 2014 | 232               | 65%       | 1%       | 22%         | 12%     |
| Fall 2015 | 237               | 62%       | 1%       | 21%         | 16%     |
| Fall 2016 | 262               | 65%       | 0%       | 23%         | 12%     |
| Fall 2017 | 253               | 63%       | 0%       | 25%         | 12%     |