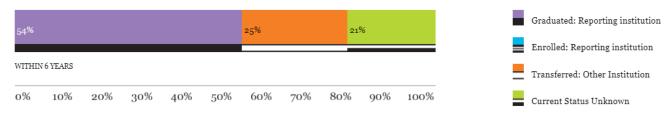

### First-time-at-Institution, Part-time students

LRSC reported 28 students in this cohort. Of those 28 students, 15 graduated, 0 are still enrolled, 7 transferred with no degree from LRSC, and 6 did not earn a degree nor did they transfer (current status unknown).

# Lake Region State College | Associate / Certificate Seeking Model - Part-Time

| Transferred with no degree or certificate from Lake Region State College*                     | 25% |
|-----------------------------------------------------------------------------------------------|-----|
| <br>Enrolled at Lake Region State College                                                     | 0%  |
|                                                                                               |     |
| Total Graduated from Lake Region State College                                                | 54% |
| Certificate award from Lake Region State College - with later transfer to another institution | 7%  |
| Certificate award from Lake Region State College                                              | 4%  |
| Associate degree from Lake Region State College - with later transfer to another institution  | 25% |
| Associate degree from Lake Region State College                                               | 18% |